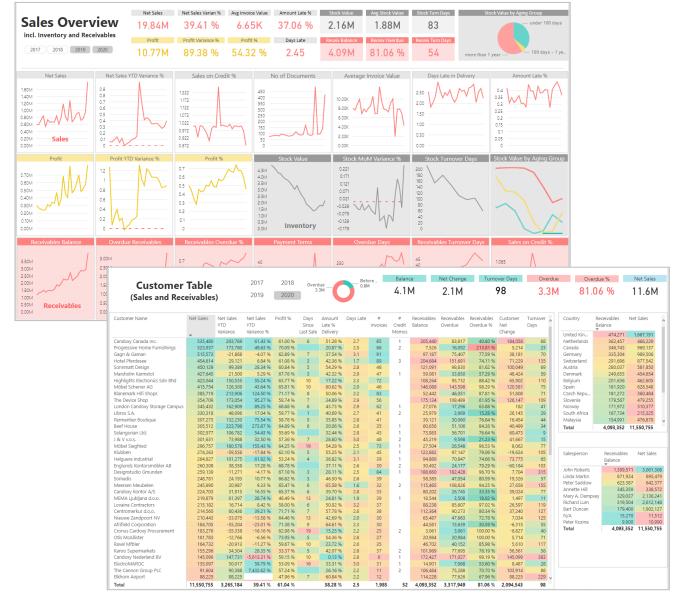

ty by PDD and RDD, some measures in Unit of Measure).
- **Sales Invoice:** Analyze where sales and profit are generated (Gross/Net Sales, Costs, Discounts, Profits, Commissions, Charges, Benefits, Averages, date comparisons, Last transactions) from standard document header and lines or free text documents.
- **Sales Forecasts:** Compare sales forecasts and actuals (Forecast Amounts, Qty, Discounts, Sales and Cost Price, with variances and date comparisons.
- Sales Delivery: Track delivery performance (Days / Amount / Qty / Lines late by five different dates, Availability Rate Delivered / Invoiced, Packing slip information, OTIF%).
- Sales Opportunities: Analyze Opportunities.
- Sales Quotes: Analyze Quotes.

Measure groups are sharing 66 dimensions with 642 attributes in 128 hierarchies.



### **Sales Invoice**

#### **DIMENSIONS**

- Bill To Customer
- Charges
- Commission Sales Group
- Currency
- Date
- Document Sales Invoice
- Document Sales Invoice Line
- Employee
- General Type
- Inventory Batch
- Inventory Dimensions
- Inventory Serial
- Inventory Size
- Item
- Location
- Procurement Category
- Reason Code
- Return Reason Code
- Sell To Customer
- Unit Of Measure

#### **MEASURES**

- All Customers
- Buying Customers
- Days Since Last Sale
- Gross Sales + ACY + Posted
- Last Sales (Amount, Date, Quantity)
- Net Sales + ACY + Posted
- New Customers + Sales & %
- New Items + Sales & %
- No of Deals
- No of Posted Sales Documents
- No of Sales (Invoices, Journals, Orders, Returned Orders)
- Previous Sales Date
- Sales Benefits + ACY + Posted
- Sales Charges Value + ACY