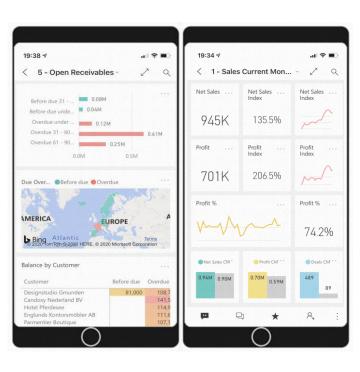

### The BIGGEST library of out-of-the-box Power BI & Excel reports

- developed by business leaders
- available on desktop or mobile
- across all application areas:
  - Sales, Purchase, Inventory, Receivables, Payables and Finance .......
- Lightning-fast speeds