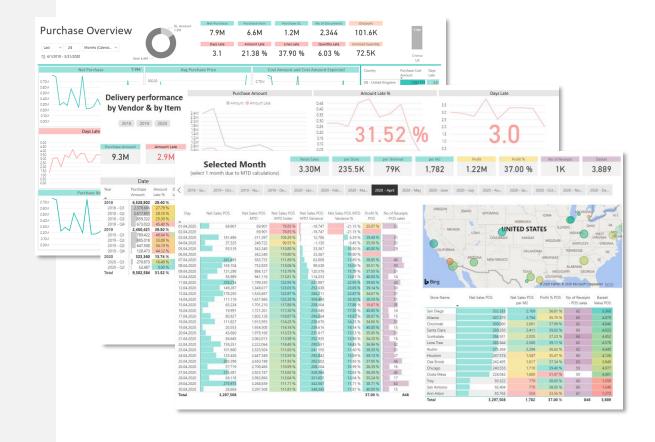

### The BIGGEST library of out-of-the-box Power BI & Excel reports

- developed by business leaders
- available on desktop or mobile
- across all application areas:
  - Sales, Purchase, Inventory, Receivables, Payables and Finance .......
- Lightning-fast speeds